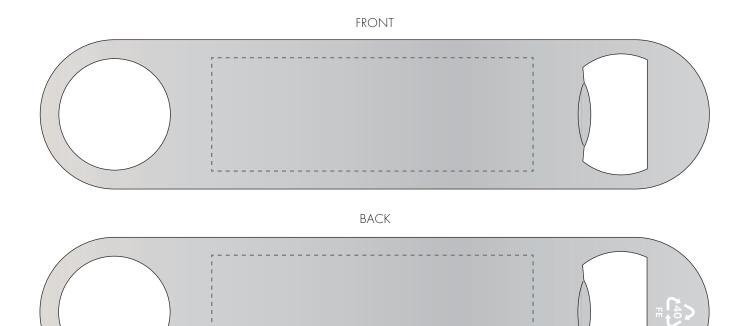

### ARTWORK SCALE 100%

# ARTWORK SCALE 100% Max engrave area: 85mm x 30mm

## The dashed line is to demonstrate print area and will not appear on your printed item